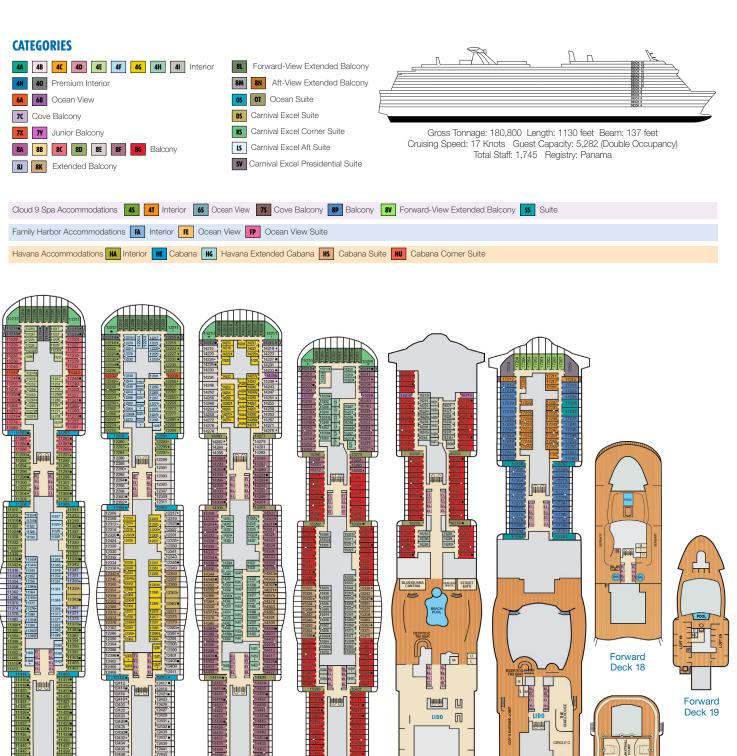

Aft

Deck 19

Aft

Deck 18

Deck 17

## Deck Plans • MARDI GRAS™

## **ACCOMMODATIONS SYMBOL LEGEND**

- ★ 2 Twin Beds (convert to King) and Single Sofa Bed
- 2 Twin Beds (convert to King) and 1 Upper Pullman
- 2 Twin Beds (convert to King) and 2 Upper Pullmans
- 2 Twin Beds (convert to King), Single Sofa Bed and 1 Upper Pullman
- † 2 Twin Beds (convert to King) and Double Sofa Bed
- 2 Twin Beds (convert to King), Double Sofa Bed and 1 Upper Pullman
  - Connecting staterooms (ideal for families and groups

All accommodations are non-smoking.

Accessible staterooms are available for guests with disabilities. Please contact Guest Access Services at 1-800-438-6744 ext. 70025 for details, or visit

Deck 16

Deck 15