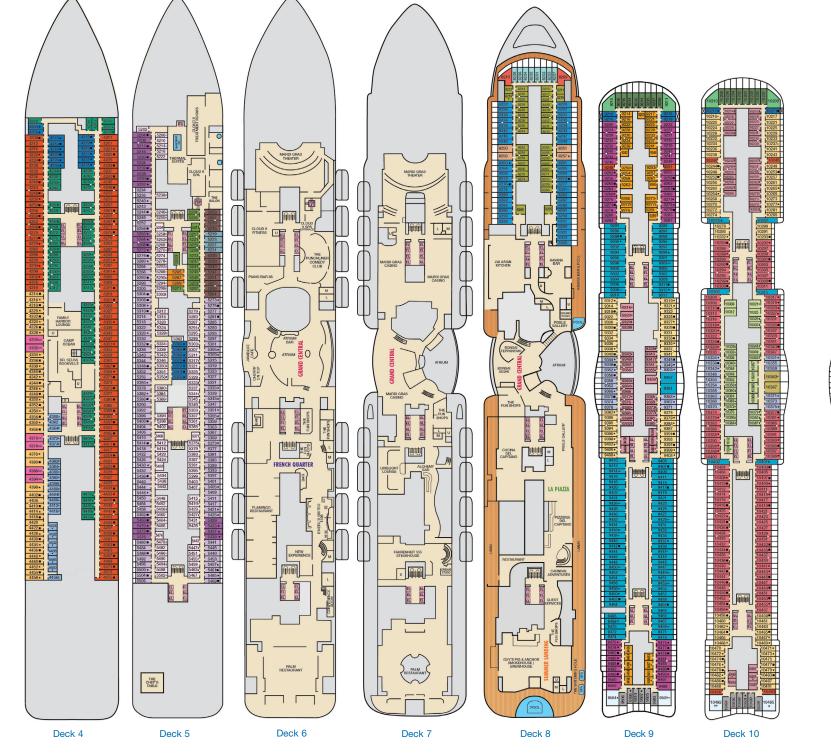

Aft

Deck 19

Aft

Deck 18

Deck 17

## Deck Plans • MARDI GRAS™

## **ACCOMMODATIONS SYMBOL LEGEND**

- ★ 2 Twin Beds (convert to King) and Single Sofa Bed
- 2 Twin Beds (convert to King) and 1 Upper Pullman
- 2 Twin Beds (convert to King) and 2 Upper Pullmans
- 2 Twin Beds (convert to King), Single Sofa Bed and 1 Upper Pullman
- † 2 Twin Beds (convert to King) and Double Sofa Bed
- 2 Twin Beds (convert to King), Double Sofa Bed and 1 Upper Pullman
  - Connecting staterooms (ideal for families and groups

All accommodations are non-smoking.

Accessible staterooms are available for guests with disabilities. Please contact Guest Access Services at 1-800-438-6744 ext. 70025 for details, or visit



Deck 16

Deck 15

Deck 14

Deck 11

Deck 12